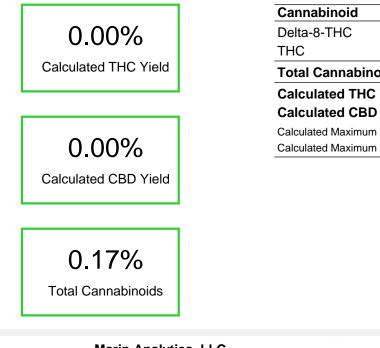

#### Cannabinoid Profile by HPLC

| Cannabinoid                       | % wt             | mg/unit |
|-----------------------------------|------------------|---------|
| Delta-8-THC                       | 0.17             | 25.5    |
| THC                               | 0.0              | 0.0     |
| Total Cannabinoids                | 0.17             | 25.5    |
| Calculated THC Yield              | 0.00             | 0.00    |
| Calculated CBD Yield              | 0.00             | 0.00    |
| Calculated Maximum THC Yield = TH | C + 0.877 * THCA |         |
| Calculated Maximum CBD Yield = CB | D + 0.877 * CBDA |         |