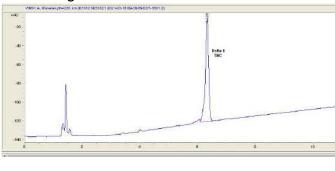

#### Chromatogram

#### Cannabinoid Profile by HPLC

| Cannabinoid                       | % wt             | mg/unit |
|-----------------------------------|------------------|---------|
| Delta-8-THC                       | 0.17             | 25.5    |
| THC                               | 0.0              | 0.0     |
| Total Cannabinoids                | 0.17             | 25.5    |
| Calculated THC Yield              | 0.00             | 0.00    |
| Calculated CBD Yield              | 0.00             | 0.00    |
| Calculated Maximum THC Yield = TH | C + 0.877 * THCA |         |
| Calculated Maximum CBD Yield = CB | D + 0.877 * CBDA |         |