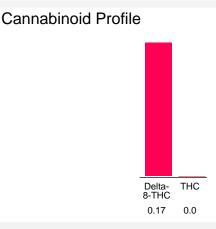

#### Cannabinoid Profile by HPLC

| Cannabinoid                       | % wt             | mg/unit |
|-----------------------------------|------------------|---------|
| Delta-8-THC                       | 0.17             | 25.5    |
| THC                               | 0.0              | 0.0     |
| Total Cannabinoids                | 0.17             | 25.5    |
| Calculated THC Yield              | 0.00             | 0.00    |
| Calculated CBD Yield              | 0.00             | 0.00    |
| Calculated Maximum THC Yield = TH | C + 0.877 * THCA |         |
| Calculated Maximum CBD Yield = CB | D + 0.877 * CBDA |         |