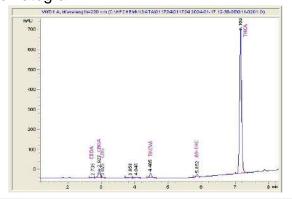

### Chromatogram

# Cannabinoid Profile CBDA CBGA CBG THCV Delta- THCA a 9-THC

0.11

### Cannabinoid Profile by HPLC

0.28%

Delta-9-THC

0.00%

**CBD** 

27.32%

**Total Cannabinoids** 

| -                    |       |        |
|----------------------|-------|--------|
| Cannabinoid          | % wt  | mg/g   |
| CBDA                 | 0.066 | 0.66   |
| CBGA                 | 1.204 | 12.04  |
| CBG                  | 0.11  | 1.1    |
| THCVa                | 0.825 | 8.25   |
| Delta-9-THC          | 0.28  | 2.8    |
| THCA                 | 24.84 | 248.38 |
| Total Cannabinoids   | 27.32 | 273.2  |
| Calculated Total THC | 22.06 | 220.63 |
| Calculated CBD Yield | 0.06  | 0.58   |
|                      |       |        |